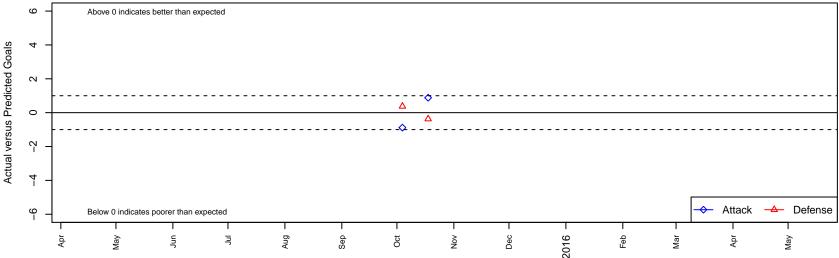

## SOSA G04

Souther Oregon Soccer Academy , OR G04 total strength=291 attack=0.3 defense=0.1 fall league = SOCL Pacific Crest notes= might be 03

alt names used:

Venues played: 2015 SOCL Pacific Crest

| date       | home                         |   | away                           |   | venue                   | pred.home | pred.away |
|------------|------------------------------|---|--------------------------------|---|-------------------------|-----------|-----------|
| 2015–10–18 | SOSA G04                     | 6 | Rogue Valley Timbers White G04 | 2 | 2015 SOCL Pacific Crest | 5.12      | 1.63      |
| 2015-10-04 | Rogue Valley Timbers Red G04 | 1 | SOSA G04                       | 4 | 2015 SOCL Pacific Crest | 1.37      | 4.88      |